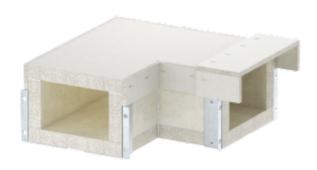

## OBO BETERMANN 90° BEND 190/E30, INTERNAL HEIGHT 105 MM | TYPE BSKH-FB091026

90° bend for BSKH I90/E30, to DIN 4102 Part 11 and Part 12, for installation on OBO mounting systems. Fittings must be supported by additional brackets. Including mounted connector on both duct ends, 3x 1 m self-adhesive sealing strips and connecting bolts. Type: BSKH-FB091026 Dimen-sion h (mm): 105 Dimension b (mm): 260 Dimen-sion H (mm): 175 Dimension B (mm): 360 Dimension L (mm): 480 Pack.pcs: 1 Weightkg/100 pcs.: 1390,000 Item No.: 7215619