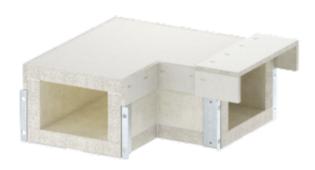

## OBO BETERMANN 90° BEND 190/E30, INTERNAL HEIGHT 105 MM | TYPE BSKH-FB091016

90° bend for BSKH I90/E30, to DIN 4102 Part 11 and Part 12, for installation on OBO mounting systems. Fittings must be supported by additional brackets. Including mounted connector on both duct ends, 3x 1 m self-adhesive sealing strips and connecting bolts. Type: BSKH-FB091016 Dimen-sion h (mm): 105 Dimension b (mm): 160 Dimen-sion H (mm): 175 Dimen-sion B (mm): 260 Dimen-sion L (mm): 380 Pack.pcs: 1 Weightkg/100 pcs.: 1010,000 Item No.: 7215615