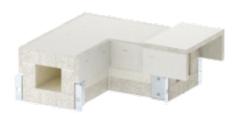

## OBO BETERMANN 90° BEND 190/E30, INTERNAL HEIGHT 50 MM | TYPE BSKH-FB090521

90° bend for BSKH I90/E30, to DIN 4102 Part 11 and Part 12, for installation on OBO mounting systems. Fittings must be supported by additional brackets. Including mounted connector on both duct ends, 3x 1 m self-adhesive sealing strips and connecting bolts. Type: BSKH-FB090521 Dimen-sion h (mm): 50 Dimension b (mm): 210 Dimen-sion H (mm): 120 Dimen-sion B (mm): 310 Dimen-sion L (mm): 430 Pack.pcs: 1 Weightkg/100 pcs.: 1040,000 Item No.: 7215611