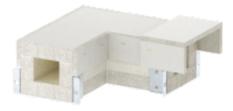

## OBO BETERMANN 90° BEND 190/E30, INTERNAL HEIGHT 50 MM | TYPE BSKH-FB090511

90° bend for BSKH I90/E30, to DIN 4102 Part 11 and Part 12, for installation on OBO mounting systems. Fittings must be supported by additional brackets. Including mounted connector on both duct ends, 3x 1 m self-adhesive sealing strips and connecting bolts. Type: BSKH-FB090511 Dimen-sion h (mm): 50 Dimension b (mm): 110 Dimension H (mm): 120 Dimension B (mm): 210 Dimension L (mm): 330 Pack.pcs: 1 Weightkg/100 pcs.: 630,000 Item No.: 7215607 Pret: 3,94 LEI (TVA inclus)