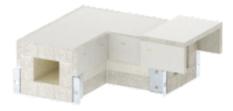

## OBO BETERMANN 90° BEND 190/E30, INTERNAL HEIGHT 50 MM | TYPE BSKH-FB090506

90° bend for BSKH I90/E30, to DIN 4102 Part 11 and Part 12, for installation on OBO mounting systems. Fittings must be supported by additional brackets. Including mounted connector on both duct ends, 3x 1 m self-adhesive sealing strips and connecting bolts. Type: BSKH-FB090506 Dimen-sion h (mm): 50 Dimension b (mm): 60 Dimen-sion H (mm): 120 Dimension B (mm): 160 Dimension L (mm): 280 Pack.pcs: 1 Weightkg/100 pcs.: 460,000 Item No.: 7215603 Pret: 2,99 LEI (TVA inclus)