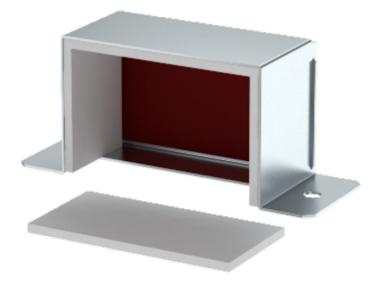

## **OBO BETERMANN END PIECE | TYPE BSKM-VK 0711**

For smoke-tight end closure of the BSKM 0711 duct for direct wall and ceiling mounting, in connection with the support profile BSKM-AD 0711, even for suspended mounting. Including glued-in seals to close the joints and loose seal when combined with a support; screw for equipotential bonding also included. Type: BSKM-VK 0711 Dimen-sion B (mm): 110 Dimen-sion H (mm): 70 Colour: — Pack.pcs: 1 Weightkg/100 pcs.: 51,300 Item No.: 7216360 Pret: 150,49 LEI (TVA inclus)