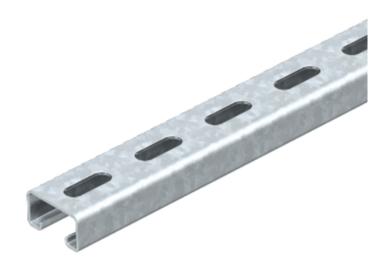

## OBO BETERMANN MS4121 SINA MONTAJ, SLOT WIDTH 22 MM, FS, PERFORATED | TYPE MS4121P3000FS

Heavy-duty C profile rail for individual installation of support constructions, e.g. for Canal de cablus or as a panel for switchgear cabinets. Can also be used for cable routing, in conjunction with clamp clips with a U foot. Type: MS4121P3000FS Length (mm): 3000 DimensionW x H (mm): 41x21 Materialthickness (mm): 2 Dimen-sion L (mm): 3000 Pack.m: 3 Weightkg/100 m: 141,900 Item No.: 1122920