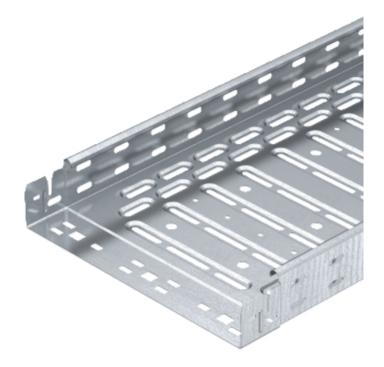

## OBO BETERMANN CANAL DE CABLU RKS-MAGIC® 60 FS | TYPE RKSM 610 FS

Canal de cablu with integrated quick fastening system. The usable length of the Canal de cablu is 3,000 mm. The Canal de cablu possesses continuous side perforations of 7 x 20 mm for the installation of additional connection and mounting components. The perforation for direct threaded rod suspension has a diameter of 11 mm. Type: RKSM 610 FS Width (mm): 100 Plate thickness (mm): 0,75 Dimen-sion B (mm): 100 Dimension x (mm): — Dimen-sion y (mm): 50 Pack.m: 3 Weightkg/100 m: 132,131 Item No.: 6047611