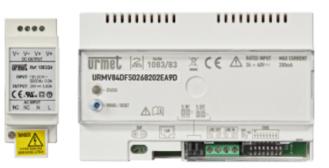

## URMET DISPOZITIV DE REDIRECTIONARE A APELURILOR PENTRU UTILIZATORI MULTIPLI 2VOICE

it allows to divert the calls from the external panels to remote on mobile phones, to answer and to oper the door and the gate connected on the 2VOICE external panels fom the CALLME app. A single 1083/83 device for every riser in the building gives the call forwarding function to all the apartments. it's possible to check cctv cameras connected on the 2VOICE system from the app without receiving a call The call forwarding function is available for every audio or video internal item of 2VOICE. The app CallMe is available on the stores for Android and iOS Brand Urmet Pret: 3.612,84 LEI (TVA inclus)