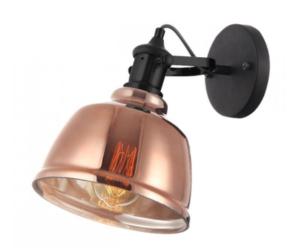

## GTV CORP DE ILUMINAT APLICAT PERETE - WALL LUMINAIRE MUSCARI IIB,4012,AC220-240V,50/60HZ,1\*E27, IP20,SINGLE, AMBER

Muscari is the perfect combination of eye-catching black elements and a glass shade. Such a

mix of materials combined with a

charming classic design makes the lamp an elegant addition to rooms arranged in a retro style.

Muscari can successfully be an additional, atmospheric lighting in almost any room. It will work best in the bedroom, creating a

pleasant atmosphere conducive to relaxation.

The metallic finish of the lampshade warms and softens the light of the bulbs;

The glass shade adds lightness to the rooms in which the lamp is suspended;

Medium-sized lamp for one light source E27

- the diameter of the lampshade is 22

cm. Power of light source or device max.40 W

Weight 1800 g

Voltage 220-240 V

Material metal+ glass

Base type E27

Producent code OS-MUSC-IIB-43-DEC

Pret: 190,44 LEI (TVA inclus)