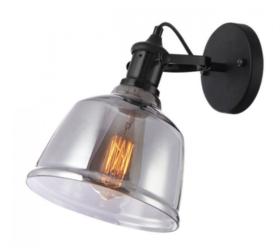

## GTV CORP DE ILUMINAT APLICAT PERETE - WALL LUMINAIRE MUSCARI IIB,3800,AC220-240V,50/60HZ,1\*E27, IP20,SINGLE, BLACK

Muscari is the perfect combination of eye-catching black elements and a smoky glass shade. Such a mix of materials combined with a charming classic design makes the lamp an elegant addition to rooms arranged in a retro style. Muscari can successfully be an additional, atmospheric lighting in almost any room. It will work best in the bedroom, creating a pleasant atmosphere conducive to relaxation. The metallic finish of the lampshade warms and softens the light of the bulbs; The glass shade adds lightness to the rooms in which the lamp is suspended; Medium-sized lamp for one light source E27 - the diameter of the lampshade is 22 cm. Power of light source or device max.40 W Weight 1800 g Voltage 220-240 V Material metal+ glass Base type E27 Producent code OS-MUSC-IIB-10-DEC Pret: 190,44 LEI (TVA inclus)