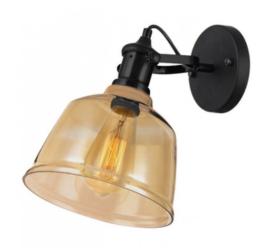

## GTV CORP DE ILUMINAT APLICAT PERETE - WALL LUMINAIRE MUSCARI IIB,3640,AC220-240V,50/60HZ,1\*E27, IP20,SINGLE, WHITE

Muscari is the perfect combination of eye-catching black elements and a swift glass shade. Such a

mix of materials combined with a

charming classic design makes the lamp an elegant addition to rooms arranged in a retro style.

Muscari can successfully be an additional, atmospheric lighting in almost any room. It will work best in the bedroom, creating a

pleasant atmosphere conducive to relaxation.

The amber finish of the lampshade warms and softens the light of the bulbs;

The glass shade adds lightness to the rooms in which the lamp is suspended;

Medium-sized lamp for one light source E27

- the diameter of the lampshade is 22

cm. Power of light source or device max.40 W

Weight 1800 g

Voltage 220-240 V

Material metal+ glass

Base type E27

Producent code OS-MUSC-IIB-00-DEC

Pret: 190,44 LEI (TVA inclus)