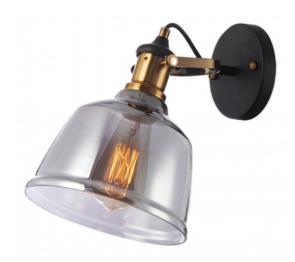

## GTV CORP DE ILUMINAT APLICAT PERETE - WALL LUMINAIRE MUSCARI II,3657,AC220-240V,50/60HZ,1\*E27, IP20,SINGLE, BLACK

Muscari is a

perfect combination of warm metallic brass, eye-catching black elements and a

tinted glass lampshade. Such a

mixture of materials combined with a

charming classic design makes the lamp an elegant addition to rooms arranged in a retro style.

Muscari can successfully be an additional, atmospheric lighting in almost any room. It will be perfect for a bedroom, creating a

pleasant atmosphere conducive to relaxation. The tinted finish of the lampshade warms and softens the light of the bulbs;

The glass lampshade adds lightness to the rooms in which the lamp is hung;

Brass elements match almost every style, even an ECO style.

Medium-sized lamp for one light source E27

– the diameter of the lampshade is 22

cm. Power of light source or device max.40 W

Weight 1800 g

Voltage 220-240 V

Material metal+ glass

Base type E27

Producent code OS-MUSC-II-10-DEC