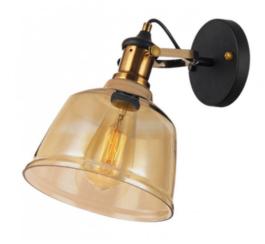

## <u>GTV CORP DE ILUMINAT APLICAT PERETE - WALL LUMINAIRE MUSCARI</u> <u>II,3633,AC220-240V,50/60HZ,1\*E27, IP20,SINGLE, WHITE</u>

Muscari is a

perfect combination of warm metallic brass, eye-catching black elements and a metallic glass lampshade. Such a

mixture of materials combined with a

charming classic design makes the lamp an elegant addition to rooms arranged in a retro style.

Muscari can successfully be an additional, atmospheric lighting in almost any room. It will be perfect for a bedroom, creating a

pleasant atmosphere conducive to relaxation. The metallic brass finish of the lampshade warms and softens the light bulbs;

The glass lampshade adds lightness to the rooms in which the lamp is hung;

Brass elements match almost every style, even an ECO style.

Middle size lamp for one light source E27

- the diameter of the lampshade is 22

cm. Power of light source or device max.40 W

Weight 1800 g

Voltage 220-240 V

Material metal+ glass

Base type E27

Producent code OS-MUSC-II-00-DEC