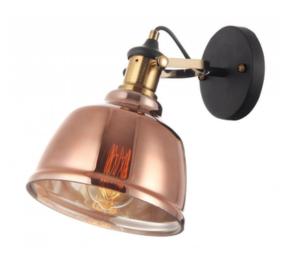

## GTV CORP DE ILUMINAT APLICAT PERETE - WALL LUMINAIRE MUSCARI II,3619,AC220-240V,50/60HZ,1\*E27, IP20,SINGLE, AMBER

Muscari is a

perfect combination of warm metallic brass, eye-catching black elements and a

tinted glass lampshade. Such a

mixture of materials combined with a

charming classic design makes the lamp an elegant addition to rooms arranged in a retro style.

Muscari can successfully be an additional, atmospheric lighting in almost any room. It will be perfect for a bedroom, creating a

pleasant atmosphere conducive to relaxation. The tinted finish of the lampshade warms and softens the light of the bulbs;

The glass lampshade adds lightness to the rooms in which the lamp is hung;

Brass elements match almost every style, even an ECO style.

Medium-sized lamp for one light source E27

– the diameter of the lampshade is 22

cm. Power of light source or device max.40 W

Weight 1800 g

Voltage 220-240 V

Material metal+ glass

Base type E27

Producent code OS-MUSC-II-43-DEC