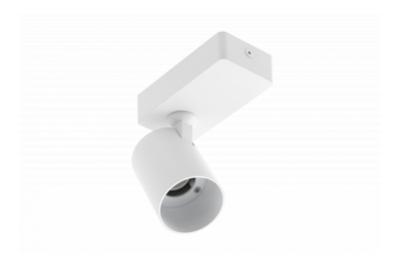

## GTV CORP DE ILUMINAT APLICAT PERETE - WALL FIXTURE SANTO, ALUMINIUM, IP20, MAX. 20W, SINGLE, ROUND, WHITE

## SANTO is a

very versatile setting. Its design allows it to be mounted both on the ceiling and on the wall. This functionality will be appreciated by minimalists and lovers of simple forms. The beam angle can be adjusted in two planes. \* IP20

Voltage 220-240 V Material aluminium/cast iron Base type GU10

Producent code OS-SAN20WOK1-10

Pret: 0,00 LEI (TVA inclus)

Detalii online: https://www.materialeelectrice.ro/corp-de-iluminat-aplicat-perete-wall-fixture-santo-aluminium-ip20-max-20w-single-round-white-351332