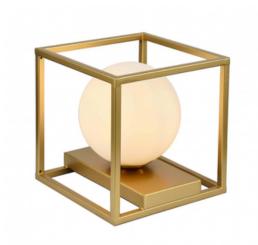

## GTV LAMPA TAVAN - OPRAWA STO?OWA AVELIN ,2133, AC220-240V,50/60HZ,1\*E27, IP20,20CMX20CM, SINGLE, GOLD

AVELIN goes hand in hand with the latest trends in lighting design. The lamp consists of a gold frame with a

square shape in which a

milky, spherical lampshade is placed. This variant of the table lamp is perfect for cafes, restaurants and hotels.

If it is equipped with a

light source with a

warm color and low power, it can successfully act as a

bedside lamp in a

modern bedroom. Designed in line with trends;

High-quality gold finish;

A opal diffuser that softens and diffuses the light well. Power of light source or device max.40 W

Voltage 220-240 V