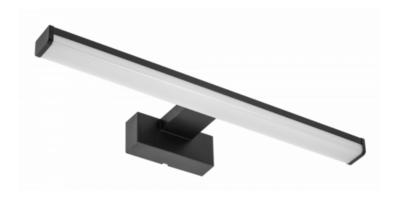

## GTV CORP DE ILUMINAT APLICAT PERETE - LED LUMINAIRE CATANIA 400MM,8W, AC220-240V,50/60HZ, 4000K, IP44, RA >80,640LM,BLACK

KATANI fixture was designed for additional bathroom lighting, mounted above the mirror. Thanks to its universal design and popular colours, it will look good in almost any arrangement.

The lamp emits light with a

neutral colour temperature, so it does not affect the perception of the surrounding colours. The milky cover gently softens and evenly diffuses the light. IP44

protects the power supply system against splashes and increased air humidity;

Indoor use only;

Wide beam angle of up to 120°. Producent code LD-KAT400-10

Pret: 0,00 LEI (TVA inclus)

**Detalii online:** https://www.materialeelectrice.ro/corp-de-iluminat-aplicat-perete-led-luminaire-catania-400mm-8w-ac220-240v-50-60hz-4000k-ip44-ra-80-640lm-black-351281