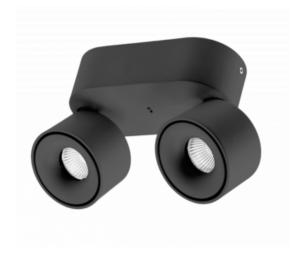

## GTV SPOT - LED LUMINAIRE BIANCO CCTT,16W,680LM,AC220-240V,50/60 HZ,RA?80,IP20,36DEGREES,2700/3300/4000K,OKR.,BLACK

Surface mounted Bianco fitting – a

finishing touch of modernity

Surface mounted Bianco LED fitting has been designed for styles that require restraint – modern or loft. But it is also perfect for interiors of a

Surface mounted spotlight Bianco pleases the eye with two basic shapes – based on a square and a

circle, and elegant colours of white and black in a

stylish matt. This energy saving lighting illuminates the space in spots in a

neutral colour temperature. Control panel with touchscreen

High luminous efficiency – 100lm/W

36

degree beam angle Producent code LD-BNCC16WOC2-NB

Pret: 0,00 LEI (TVA inclus)

Detalii online: https://www.materialeelectrice.ro/spot-led-luminaire-bianco-cctt-16w-680lm-ac220-240v-50-60-hz-ra-80-ip20-36degrees-2700-3300-4000k-okr-black-351276