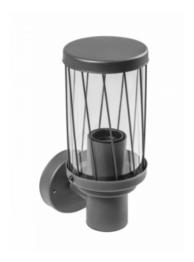

## GTV CORP DE ILUMINAT PENTRU EXTERIOR - KERTA-A GARDEN LIGHT, E27, MAX.12W, IP44, AC220-240V, 50-60HZ, SIMPLE WALL LAMP, TOP, GRAPHITE

A modern lamp in a

loft climate. Perfect for people looking for impressive garden lighting. As a

cover is transparent, filament light sources with an E27

thread are recommended to use. People who do not like filaments with visible LEDs can choose MILKY variant with a

white bulb. Basket finished with delicate, oblique bars;

A graphite colour of the fixtures looks great on the background of lush greenery.

Replaceable light source allowing for an individual choice of power and colour temperature of the light.

Power of light source or device Max. 12