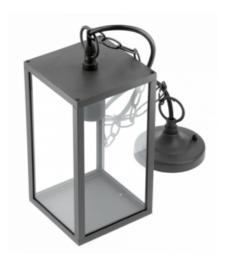

## GTV CORP DE ILUMINAT PENTRU EXTERIOR - GARDEN FIXTURE SUSPENDED VENTANA-H,E27, MAX.20W,IP54,AC220-240V,50-60HZ,BLACK

The classic design of the luminaire brings the memories of long summer evenings with family and friends in garden gazebos or on terraces.

Ventana can be fitted with E27

bulbs of up to 20

watts. When combined with decorative filament bulbs from the Vintage series, it also provides additional decoration during the day. The light source is shielded by glass panels;

The geometric form fits perfectly with modern interior design. Voltage 220-240 V

Material aluminium/cast iron

Base type E27

Producent code OS-VENTANAH-00

Pret: 0,00 LEI (TVA inclus)

Detalii online: https://www.materialeelectrice.ro/corp-de-iluminat-pentru-exterior-garden-fixture-suspended-ventana-h-e27-max-20w-ip54-ac220-240v-50-60hz-black-351215