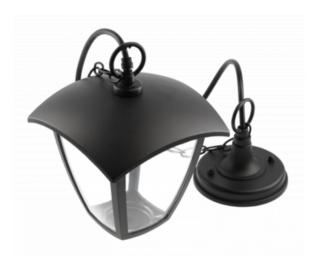

## GTV CORP DE ILUMINAT PENTRU EXTERIOR - GARDEN FIXTURE SUSPENDED MARINA-H,E27, MAX.20W,IP54,AC220-240V,50-60HZ,BLACK

With its design, the luminaire fits perfectly into the atmosphere of gardens in restaurants and taverns, which it decorates, emitting pleasant light. The shade, covered by polycarbonate "panels", includes an E27 socket. As a

light source, it is best to choose a

filament bulb up to 20

W.

The marina is perfect for places stylized as seaside taverns and retro-style restaurants, giving them an idyllic touch. Lamp suitable for outdoor installation – IP54;

Suitable for creating nautical and retro interiors. Voltage 220-240 V

Material aluminium/cast iron

Base type E27

Producent code OS-MARINAH-00

Pret: 0,00 LEI (TVA inclus)

Detalii online: https://www.materialeelectrice.ro/corp-de-iluminat-pentru-exterior-garden-fixture-suspended-marina-h-e27-max-20w-ip54-ac220-240v-50-60hz-black-351214