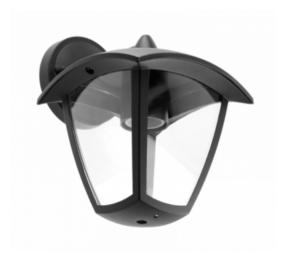

## GTV CORP DE ILUMINAT PENTRU EXTERIOR - GARDEN FIXTURE MARINA-AD,E27, MAX.20W,IP54,AC220-240V,50-60HZ,STRAIGHT LOWER SCONCE,BLACK

With its design, the luminaire fits perfectly into the atmosphere of gardens in restaurants and taverns, which it decorates, emitting pleasant light. The shade, covered by polycarbonate "panels", includes an E27 socket. As a

light source, it is best to choose a

filament bulb up to 20

W.

The marina is perfect for places stylized as seaside taverns and retro-style restaurants, giving them an idyllic touch. Lamp suitable for outdoor installation – IP54;

Suitable for creating nautical and retro interiors. Voltage 220-240 V

Material aluminium/cast iron

Base type E27

Producent code OS-MARINADA-00

Pret: 0,00 LEI (TVA inclus)

Detalii online: https://www.materialeelectrice.ro/corp-de-iluminat-pentru-exterior-garden-fixture-marina-ad-e27-max-20w-ip54-ac220-240v-50-60hz-straight-lower-sconce-black-351208