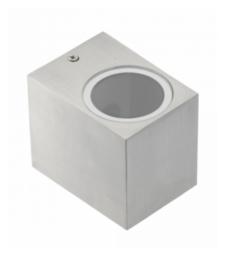

## GTV CORP DE ILUMINAT PENTRU EXTERIOR - FACADE LIMINAIRE UNIDIRECTIONAL, TIAGO KW, GU10, MAX.35W, IP54, AC220-240V, 50/60HZ, INOX

Tiago luminaires are made of aluminium alloy and tempered glass, thanks to which they have high durability and provide optimal lighting, among others, driveways, front doors, stairs, terraces or walls around the property. Fixtures can work in conditions of high humidity and dustiness – IP54.

The luminaire has a

built-in GU10

socket, the maximum power of the light source that can be used is 35W. The fixture emits light in one direction. Body is made of aluminium and tempered glass;

Suitable for high-power light sources – max 35W;

Quick replacement of a

light source. Power of light source or device 1x35

Weight 1000 g

Voltage 220-240 V

Material aluminium alloy, tempered glass

Producent code LD-TIAGOGU10J-01KW

Pret: 0,00 LEI (TVA inclus)