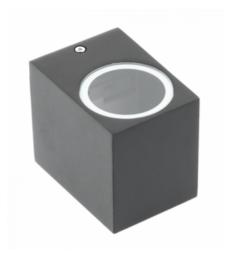

## GTV CORP DE ILUMINAT PENTRU EXTERIOR - FACADE LIMINAIRE UNIDIRECTIONAL, TIAGO KW, GU10, MAX.35W, IP54, AC220-240V, 50/60HZ, BLACK

Tiago luminaires are made of aluminium alloy and tempered glass, thanks to which they have high durability and provide optimal lighting, among others, driveways, front doors, stairs, terraces or walls around the property. Fixtures can work in conditions of high humidity and dustiness – IP54.

The luminaire has a

built-in GU10

socket, the maximum power of the light source that can be used is 35W. The fixture emits light in one direction. Body is made of aluminium and tempered glass;

Suitable for high-power light sources – max 35W;

Quick replacement of a

light source. Power of light source or device 1x35

Weight 1000 g

Voltage 220-240 V

Material aluminium alloy, tempered glass

Producent code LD-TIAGOGU10J-20KW

Pret: 0,00 LEI (TVA inclus)