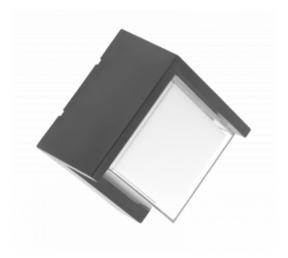

## GTV CORP DE ILUMINAT PENTRU EXTERIOR - FACADE FIXTURE CANTI LED, 12W, 1000LM, AC220-240V, 50 / 60HZ, IP65,4000K

The luminaire is tailored for lovers of modern forms and economical solutions. Canti features a built-in light source so there is no need to buy an additional bulb. The light emitted has a neutral colour of 4000

K and 1000

lm.

With the possibility of connecting a

motion or dusk sensor, it switches on only when necessary. Fashionable geometric design;

It is ideal for creating modern arrangements;

Lamp suitable for outdoor installation – IP65. Power of light source or device 12 W

Color temperature 4000 K

Producent code LD-CANTI12WKW-40

Pret: 0,00 LEI (TVA inclus)

Detalii online: https://www.materialeelectrice.ro/corp-de-iluminat-pentru-exterior-facade-fixture-canti-led-12w-1000lm-ac220-240v-50-60hz-ip65-4000k-351153