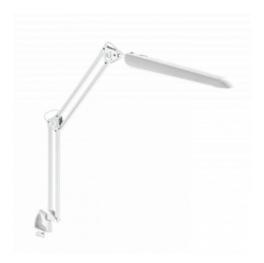

## GTV CORP DE ILUMINAT - VEIOZA ARCHITECTO 8W, 600LM.AC220-240V, 4000K, PF>0,5, 3 STEP DIMMING, RA>80, WHITE

A modern desk lamp in an industrial style resembles drawing lamps used in design offices.

An arm of the lamp can be sleeplessly adjusted in every plane.

An adjustable clamp is compatible with 10-50

mm thick tabletops.

The emitted light has a

neutral colour temperature with relatively high intensity. If it turns out to be too bright, you can dim it by half with a

single touch. Smooth stepless arm adjustment;

Neutral colour temperature conducive to reading and learning;

Mounting to 10-50

mm thick tabletops. Voltage 220-240 V

Base type Led

Producent code LB-ARCH8W-00