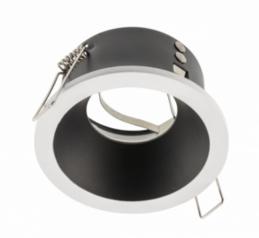

## <u>GTV SPOT - CEILING SPOT FIXTURE ELVA, IP54, ROUND, Ø85X45MM, WHITE /</u> <u>BLACK</u>

Suspended ceilings, concealing the unevenness of the existing ceiling, electrical installation or ventilation, are a

popular solution in modern interiors. Most people opt not to use pendant lamps in bathrooms, mainly due to the risk of a

short circuit in the electrical system. Recessed eyelets are an ideal alternative in this case. IP rating is a very important factor to be considered with the purchase. ELVA not only looks beautiful, but its protection rating is IP54. It can be installed in interiors with high humidity;

Dedicated to light sources with MR16

cap;

Rich colour palette. Material aluminium, glass Producent code OP-ELVAOBC-11 Pret: 0,00 LEI (TVA inclus)

Detalii online: https://www.materialeelectrice.ro/spot-ceiling-spot-fixture-elva-ip54-round-oe85x45mm-white-black-351079