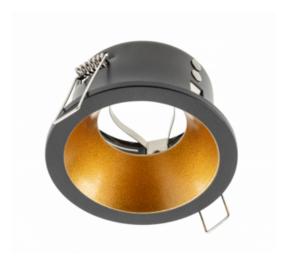

## GTV SPOT - CEILING SPOT FIXTURE ELVA, IP54, ROUND, Ø85X45MM, BLACK / COPPER

Suspended ceilings, concealing the unevenness of the existing ceiling, electrical installation or ventilation, are a

popular solution in modern interiors. Most people opt not to use pendant lamps in bathrooms, mainly due to the risk of a

short circuit in the electrical system. Recessed eyelets are an ideal alternative in this case. IP rating is a very important factor to be considered with the purchase. ELVA not only looks beautiful, but its protection rating is IP54. It can be installed in interiors with high humidity;

Dedicated to light sources with MR16

cap;

Rich colour palette. Material aluminium, glass

Producent code OP-ELVAOCM-03

Pret: 0,00 LEI (TVA inclus)

Detalii online: https://www.materialeelectrice.ro/spot-ceiling-spot-fixture-elva-ip54-round-oe85x45mm-black-copper-351077