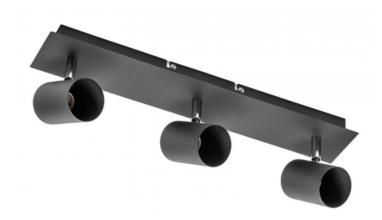

## GTV SPOT - CEILING LUMINAIRE VENETO, IP20, MAX. 20W, 3 X GU10, ROUND, BLACK

Veneto LED rail-mounted ceiling lamp fixture – modern style

The Veneto ceiling lamp fixtures are a

refined collection of modern lighting solutions for offices, homes and spaces where functionality is to be combined smoothly with innovative form.

The Veneto series is designed for those who do not want to compromise between comfortable utility and great design. This model, therefore, features refined style with a

geometric expression, convenience with a

wide adjustment of the light beam angle and direction, and a

great deal of freedom in the choice of illumination levels considering the light's size.

There are different size options to choose from in the collection: three-spot, four-spot and six-spot. In each option, small fixtures, based on the base of a

circle, sit on long, straight rails. The level of illumination increases in proportion to the number of light spots installed on the rail. In addition, two colour options are available – subtle white and classic black. Thanks to this formula, the Veneto ceiling lamp fixtures allow building a

coherent design concept, for example in the kitchen, dining room and living room, using different sizes of lights from the same series in the interior design. Dedicated to GU10 light sources

Modern and minimalist design