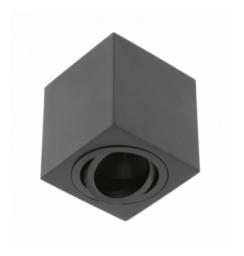

## GTV SPOT - CEILING LUMINAIRE AVEIRO BIS, ALUMINIUM, 80X80X90MM, IP20, MAX 20W, SQUARE, BLACK

Ceiling spotlight fittings have been leading the way in modern interiors for many seasons. Aveiro can light up both vertically down and at an angle, enabling illumination of any chosen space.

It will find application as an additional lighting in offices, hotels, studies, and home living rooms thanks to its minimalist form.

Any light source with GU10

thread can be used as a

light source. It is important that it should not exceed 20W.

Mounting is easy because all the steps are described in a

readable manual and the necessary elements are included in a

set.

Durable and reliable construction is backed by a

3

years warranty. Direction of light and beam angle can be adjusted;

GU10

socket integrated with the fitting;

Very easy mounting;

3

years warranty. Voltage 220-240 V

Material aluminium/cast iron

Base type GU10

Producent code OS-AVB8090KW1-00