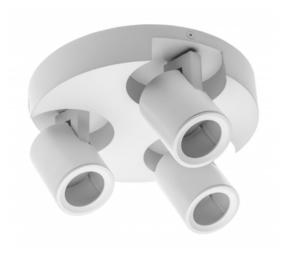

## GTV SPOT - CEILING LIGHT FIXTURE BLINK, AC220-240V, 50/60 HZ, GU10, MAX. 20W\*3, IP20, TRIPLE, WHITE

A fixture in an interesting, minimalist style is a universal lighting solution. Tube-shaped adjustable heads are suitable for light sources with a GU10

thread. It is good to choose a

light source with a

glass bulb to create a

harmonious combination. The fixture perfectly matches minimalist interiors.

The direction of light can be adjusted in horizontal and vertical planes.

Replaceable light source allowing for an individual choice of power and colour temperature of the light.

Voltage 220-240 V

Material aluminium/cast iron

Base type GU10

Producent code OS-BLN50W3-10

Pret: 0,00 LEI (TVA inclus)