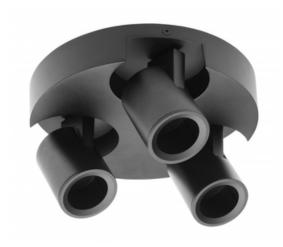

## GTV SPOT - CEILING LIGHT FIXTURE BLINK, AC220-240V, 50/60 HZ, GU10, MAX. 20W\*3, IP 20, TRIPLE, BLACK

A fixture in an interesting, minimalist style is a universal lighting solution. Tube-shaped adjustable heads are suitable for light sources with a GU10

thread. It is good to choose a

light source with a

glass bulb to create a

harmonious combination. The fixture perfectly matches minimalist interiors.

The direction of light can be adjusted in horizontal and vertical planes.