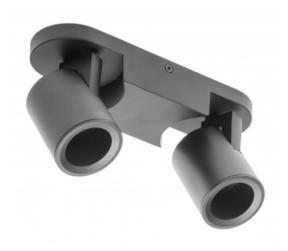

## <u>GTV SPOT - CEILING LIGHT FIXTURE BLINK, AC220-240V, 50/60 HZ, GU10, MAX.</u> 20W\*2, IP20, DOUBLE, BLACK

A fixture in an interesting, minimalist style is a universal lighting solution. Tube-shaped adjustable heads are suitable for light sources with a GU10 thread. It is good to choose a light source with a glass bulb to create a harmonious combination. The luminaire fits perfectly into minimalist interiors. The direction of illumination can be adjusted in the horizontal and vertical planes. Replaceable light source allowing for individual selection of light power and color. Voltage 220-240 V Material aluminium/cast iron Base type GU10 Producent code OS-BLN50W2-00 Pret: 0,00 LEI (TVA inclus)