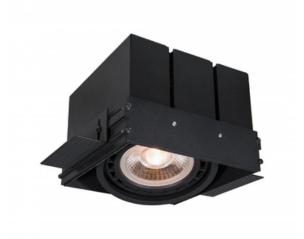

## GTV SPOT - CEILING FIXTURE MILO,4731,AC220-240V, 50/60 HZ, 1\* GU10, ES111,IP 20, RECESSED, FRAMELESS,BLACK

The frameless recessed ceiling lamp is a

very functional solution found in modern arrangements. The geometric form of the luminaire adds interior expressiveness and makes the space unique and intriguing.

The single-point black luminaire, owing to its appearance and style, fits perfectly into the living room, dining room, kitchen, corridor. It is also a

good match in commercial premises, such as office buildings and restaurants. The use of this type of lighting provides plenty of arrangement options, both in small and larger spaces. MILO can be installed individually or in series, to create effective light strips.

The light source with the GU10/ES111

thread is fitted in a

movable head, which allows moving the light beam in any direction to illuminate a selected part of the room.

The lamp is made of high-quality steel, which guarantees long-term use. A lampshade made of high-quality metal perfectly blends in any fashionable modern style;

Adjustable head to illuminate a

selected part of the room;

Geometric, square, trendy shape;

Smart and fashionable black colour will match perfectly in any interior;

 $Medium\text{-}sized\ lamp\ for\ two\ light\ sources-GU10,\ ES111;\ the\ size\ of\ the\ lamp\ is\ 14$ 