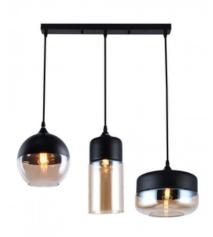

## <u>GTV LAMPA TAVAN - CEILING FIXTURE LENDER 3P,9270,AC220-</u> 240V,50/60HZ,1\*E27, IP20, TRIPLE, BLACK

A modern triple pendant lamp with a black topper is a lighting element that will give a unique character to your interior. The lamp blends perfectly with arrangements in Scandinavian, vintage, and loft styles. The modern LEDER lamp is made of metal and glass with the utmost care for every detail. The best quality glass that was subjected to a special firing process obtaining a yellowish tint was used for production. Thanks to this treatment, a warm, pleasant light is obtained, regardless of a light source used. The designer pendant lamp in the variant for three light sources is perfect for both a living rom and a dinning room. The designer form with the black topper adds a modern character to every room; Geometric, universal lampshades make it possible to use the lamp in many types of rooms; The height of the lamp is adjustable so that you can adjust it to any room; Middle size lamp for three E27 light sources. Power of light source or device max.40 W Voltage 220-240 V Material metal + glass Base type E27 Producent code OS-LEND3P-10-DEC Pret: 467,53 LEI (TVA inclus)