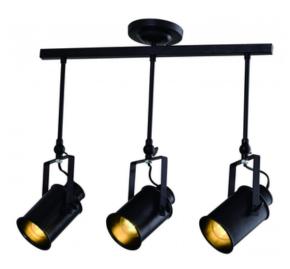

## GTV LAMPA TAVAN - CEILING FIXTURE DEMIR 3,4014,AC220-240V,50/60HZ,3\*E27, IP20, TRIPLE, BLACK

The loft style in combination with the modern style allows creating extremely interesting compositions in interiors. It is a

living room, kitchen, dining room, and even a

child's room. It fits perfectly in any interior finished in a

friendly and warm manner.

Track-mounted DEMIR lamps can also be used in commercial premises, e.g. restaurants and cafes. A characteristic feature of the DEMIR luminaire is its classical and elegant look. The luminaire has three lampshades for the adjustment of the beam angle, which can be used to illuminate the selected area. The metal lampshade is the perfect match with loft, industrial, and modern style;

The modern and elegant design of the lamp create an original atmosphere in the interior;

Smart black colours adds luxury and sophisticated elegance to any home in the form of details;

Meticulous workmanship guarantees long-term use;

Small lamp for three light sources – the diameter of the lampshade is 8.5

cm. Power of light source or device max.40 W

Weight 1200 g

Voltage 220-240 V

Material metal

Base type E27

Producent code OS-DEM3-10-DEC