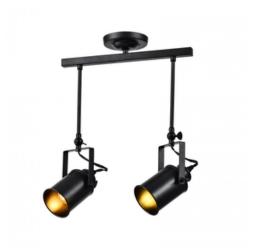

## GTV LAMPA TAVAN - CEILING FIXTURE DEMIR 2,3994,AC220-240V,50/60HZ,2\*E27, IP20,DOUBLE,BLACK

The loft style in combination with the modern style allows creating extremely interesting compositions in interiors. It is a

A characteristic feature of the DEMIR luminaire is its classical and elegant look. DEMIR has two lampshades for the adjustment of the beam angle, which can be used to illuminate the selected area. The metal lampshade is the perfect match with loft, industrial, and modern style;

Small lamp for two light sources – the diameter of the lampshade is 8.5

cm. Power of light source or device max.40 W

Weight 800 g

Voltage 220-240 V

Material metal

Base type E27

Producent code OS-DEM2-10-DEC