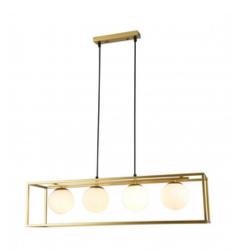

## GTV LAMPA TAVAN - CEILING FIXTURE AVELIN 3,2287, AC220-240V,50/60HZ,4\*E27, IP20,80CMX20CMX20CM, TRIPLE, GOLD

AVELIN goes hand in hand with the latest trends in lighting design. The lamp consists of a golden frame of a

rectangular form, in which four milky, spherical lampshades are placed. The whole gracefully hangs from the ceiling, giving each room a

modern character.

Such a

lamp installed in the dining room or living room will make an amazing impression on your guests. The height of the lamp is determined by you. Simply adjust the length of the cables before mounting.

Choose an LED bulb with a

warm white light to create a

pleasant atmosphere. Designed in accordance with trends;

High quality gold finish;

Height adjustable;

Large lamp for four light sources – length is 80