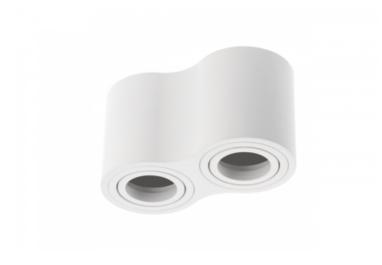

## GTV SPOT - CEILING FIXTURE AVEIRO DUO, ALUMINIUM, 160X80X85MM, IP20, MAX 20W\*2, ROUND, WHITE

A delicate combination of two ceiling spotlight fittings into one slick fitting.

It will find application especially in offices, hotels, studies and home living rooms.

Two places for light sources with the ability to adjust makes it much easier to light up even a large area.

Any light source with GU10

thread can be used as a

light source. It is important that it should not exceed 20W.