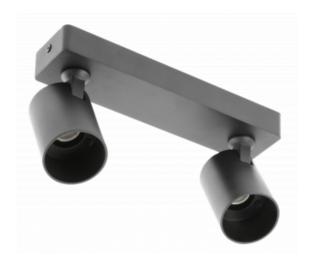

## GTV SPOT - CEILING FIXTURE SANTO, ALUMINIUM, IP20, MAX. 20W\*2, DOUBLE, ROUND, BLACK

SANTO is a

universal fixture in a

modern style. Its structure makes it possible to mount it both on the ceiling and on the wall. This functionality will be valued by minimalists and simple forms lovers. The light angle can be adjusted in two planes. Any light source with a

GU10

thread and power not exceeding 20

W can be used as a

light source. Thanks to this, each user can adjust the intensity and colour temperature of the light to his own preferences. Decorative fixture for halls and living rooms;

It can be mounted both on the wall and on the ceiling;

A harmonious combination of a

modern form with a

classic solution. Voltage 220-240 V

Material aluminium/cast iron

Base type GU10

Producent code OS-SAN20WOK2-00