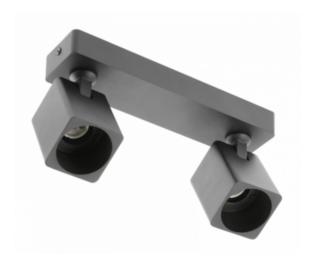

## GTV SPOT - CEILING FIXTURE RENO, ALUMINIUM, IP20, MAX. 20W\*2, DOUBLE, SQUARE, BLACK

## RENO is a

universal fixture in a

modern style. Its structure makes it possible to mount it both on the ceiling and on the wall. This functionality will be valued by minimalists and simple forms lovers. The light angle can be adjusted in two planes. Any light source with a

GU10

thread and power not exceeding 20

W can be used as a

light source. Thanks to this, each user can adjust the intensity and colour temperature of the light to his own preferences. Decorative fixture for halls and living rooms;

It can be mounted both on the wall and on the ceiling;

A harmonious combination of a

modern form with a

classic solution. Voltage 220-240 V

Material aluminium/cast iron

Base type GU10

Producent code OS-REN20WKW2-00