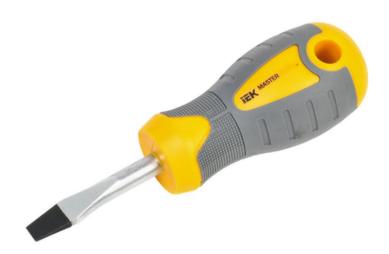

## IEK STRAIGHT-EDGE SCREWDRIVER MASTER 6X38MM

A screwdriver is a manual tool designed for screwing and unscrewing of threaded fasteners, heads of which have slots (grooves). The screwdrivers are widely used in all fields. High-quality manufacturing materials. Ergonomic handles for optimal force transmission.

Stem material: chromium-vanadium steel of increased hardness (HRC 50-52).

Additional hardening of the lug, increasing hardness.

Blue-finished magnetized lug.

Convenient suspension service equipment. Screwing system: IEK\_V0000357

Spline width: 6.0

Grip design: EV008915 Model: EV000164 Total length: 104.0 Blade length: 38 Blade width: 6.0

Blade thickness: 1.2

Pret: 9,08 LEI (TVA inclus)

Detalii online: https://www.materialeelectrice.ro/straight-edge-screwdriver-master-6x38mm-313961