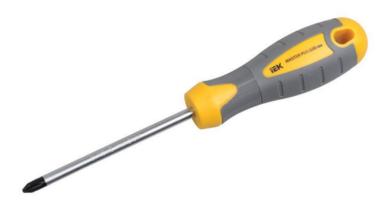

## IEK CROSSHEAD SCREWDRIVER MASTER PH3X150MM

A screwdriver is a manual tool designed for screwing and unscrewing of threaded fasteners, heads of which have slots (grooves). The screwdrivers are widely used in all fields.High-quality manufacturing materials. Ergonomic handles for optimal force transmission. Stem material: chromium-vanadium steel of increased hardness (HRC 50-52). Additional hardening of the lug, increasing hardness. Blue-finished magnetized lug. Convenient suspension service equipment.Screwing system: EV000427 Spline Size: EV000069 Grip design: EV008915 Model: EV000164 Size: EV000069 Total length: 268.0 Blade length: 150 Pret: 17,20 LEI (TVA inclus)