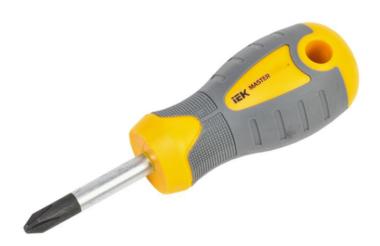

## IEK CROSSHEAD SCREWDRIVER MASTER PH2X38MM

A screwdriver is a manual tool designed for screwing and unscrewing of threaded fasteners, heads of which have slots (grooves). The screwdrivers are widely used in all fields. High-quality manufacturing materials. Ergonomic handles for optimal force transmission.

Stem material: chromium-vanadium steel of increased hardness (HRC 50-52).

Additional hardening of the lug, increasing hardness.

Blue-finished magnetized lug.

Convenient suspension service equipment. Screwing system: EV000427

Spline Size: EV000600 Grip design: EV008915 Model: EV000164 Size: EV000600 Total length: 104.0

Blade length: 38

Pret: 9,08 LEI (TVA inclus)

Detalii online: https://www.materialeelectrice.ro/crosshead-screwdriver-master-ph2x38mm-313950