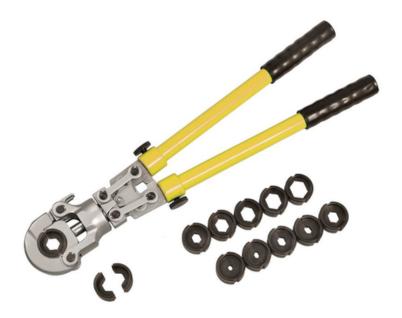

## IEK PRESS THE MECHANICAL MANUAL PMR-300

Mechanic press tools are applied for creating mechanical connections of "cable core-sleeve end" and "cable core-connector" type with the help of mechanical crimping. Press tools are made according to various kinematic diagrams: rotating matrices, exchangeable hexagon matrices, exchangeable dot patterns. It recommended to use them with power cable terminals and end sleeves DTL, DL, DT, JG, GL and NG terminal-end sleeves. Telescopic handles facilitate the use of the tool.

Hexagonal matrix included. Weight: 4,0

Overall dimensions of the press LxWxH: 1340?830?60

Construction/operation: EV000147

Suitable for: EV009595 Cross section: 16...300

Dimensions of matrices for compression by tip section: 16, 25, 35, 50, 70, 95, 120, 150, 185, 240, 300