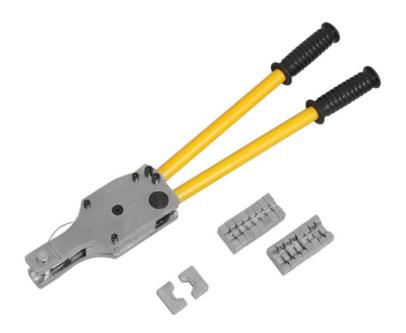

## **IEK PRESS THE MECHANICAL MANUAL PMR-240**

Mechanic press tools are applied for creating mechanical connections of "cable core-sleeve end" and "cable core-connector" type with the help of mechanical crimping. Press tools are made according to various kinematic diagrams: rotating matrices, exchangeable hexagon matrices, exchangeable dot patterns. It recommended to use them with power cable terminals and end sleeves DTL, DL, DT, JG, GL and NG terminal-end sleeves.Hexagonal matrix included.Weight: 4,7

Overall dimensions of the press LxWxH: 460?595?90

Construction/operation: EV000147

Suitable for: EV009595 Cross section: 16...240

Dimensions of matrices for compression by tip section: 16, 25, 35, 50, 70, 95, 120, 150, 185, 240

Core cross section: 16...240 Cross section: 16...240

Ambient temperature: -40...60 Compression shape: EV010071 Pret: 714,05 LEI (TVA inclus)

Detalii online: https://www.materialeelectrice.ro/press-the-mechanical-manual-pmr-240-313896