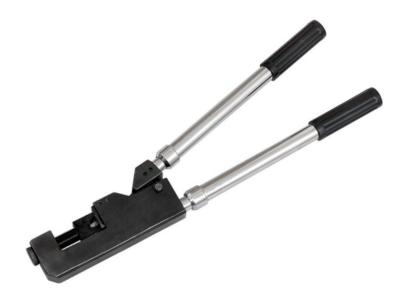

## **IEK PRESS THE MECHANICAL MANUAL PMR-230**

Mechanic press tools are applied for creating mechanical connections of "cable core-sleeve end" and "cable core-connector" type with the help of mechanical crimping. Press tools are made according to various kinematic diagrams: rotating matrices, exchangeable hexagon matrices, exchangeable dot patterns. It recommended to use them with power cable terminals and end sleeves DTL, DL, DT, JG, GL and NG terminal-end sleeves. Telescopic handles facilitate the use of the tool.