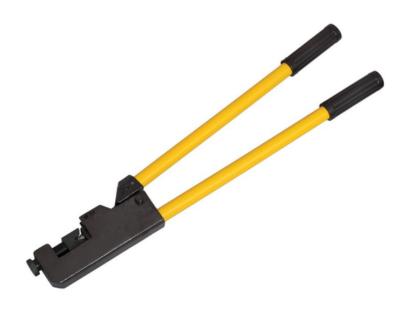

## **IEK PRESS THE MECHANICAL MANUAL PMR-150**

Mechanic press tools are applied for creating mechanical connections of "cable core-sleeve end" and "cable core-connector" type with the help of mechanical crimping. Press tools are made according to various kinematic diagrams: rotating matrices, exchangeable hexagon matrices, exchangeable dot patterns. It recommended to use them with power cable terminals and end sleeves DTL, DL, DT, JG, GL and NG terminal-end sleeves.Replacement dot-matrices are included.Weight: 3,2 Overall dimensions of the press LxWxH: 530?620?40 Construction/operation: EV000147 Suitable for: EV009595 Cross section: 10...120 Dimensions of matrices for compression by tip section: 10...120 Core cross section: 10...120 Cores section: 10...120 Ambient temperature: -40...60 Compression shape: EV000154 Pret: 527,73 LEI (TVA inclus)