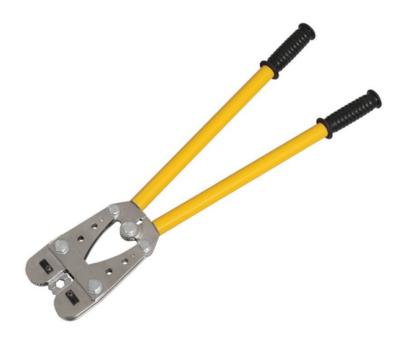

## **IEK PRESS THE MECHANICAL MANUAL PMR 16-120**

Mechanic press tools are applied for creating mechanical connections of "cable core-sleeve end" and "cable core-connector" type with the help of mechanical crimping. Press tools are made according to various kinematic diagrams: rotating matrices, exchangeable hexagon matrices, exchangeable dot patterns. It recommended to use them with power cable terminals and end sleeves DTL, DL, DT, JG, GL and NG terminal-end sleeves. Press with pre-installed rotating matrices. Weight: 3,8

Overall dimensions of the press LxWxH: 995?305?60

Construction/operation: EV000147

Suitable for: EV009595 Cross section: 25...150

Dimensions of matrices for compression by tip section: 25, 35, 50, 70, 95, 120, 150

Core cross section: 25...150 Cross section: 25...150

Ambient temperature: -40...60 Compression shape: EV010071 Pret: 606,91 LEI (TVA inclus)

Detalii online: https://www.materialeelectrice.ro/press-the-mechanical-manual-pmr-16-120-313893